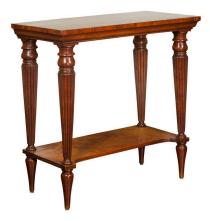

## \$7,550

An English Regency period console table from the early 19th century, in the manner of Gillows of Lancaster & London. Created in England during the first quarter of the 19th century, this console table features a rectangular top sitting above four tall reeded tapering legs resting on a lower in-curving shelf. Raised on four elegant feet, this Regency period console table circa 1820 will bring a handsome presence to any entry hall or living room.