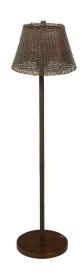

## ENGLISH MIDCENTURY WOVEN BASKET SINGLE LIGHT FLOOR LAMP ON CIRCULAR BASE

\$2,850

An English vintage woven basket adjustable floor lamp from the mid 20th century with single light, wired for the US. Created in England during the midcentury period, this rustic floor lamp features a woven basket securing a single light. Newly wired for the US and resting on a circular base, this midcentury English woven basket floor lamp will bring a touch of authenticity to any home. The height goes from 47 to 61".

Height: 47 in. (119.38 cm)

Diameter: 10.5 in. (26.67 cm)

**SKU:** A 3612