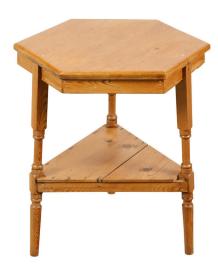

## \$1,500

An English pine cricket table from the mid 20th century, with hexagonal top and triangular shelf. Created in England during the midcentury period, this pine table features an hexagonal top supported by three turned legs securing a lower triangular shelf.

Boasting a nicely rustic patina, this English cricket table will bring a touch of authenticity to any home.

Height: 24.25 in. (61.6 cm)

Width: 22 in. (55.88 cm)

Depth: 22 in. (55.88 cm)

**SKU:** A 3470