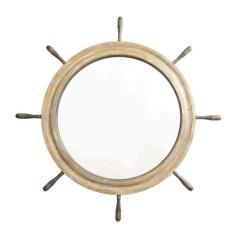

## ENGLISH MIDCENTURY PERIOD SHIP WHEEL SHAPED MIRROR WITH DISTRESSED PATINA

## \$2,100

An English ship wheel shaped mirror from the mid 20th century, with nicely distressed patina. Created in England during the midcentury period, this wall mirror draws our attention with its ship wheel-shaped frame surrounding a central circular mirror. Boasting a nicely weathered appearance, this midcentury English mirror will bring a whimsical touch to any home décor!