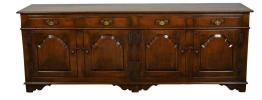

## ENGLISH MIDCENTURY OAK ENFILADE WITH FOUR DRAWERS OVER FOUR DOORS

## \$5,995

An English oak enfilade from the mid 20th century, with four drawers over four doors. Created in England during the midcentury period, this oak enfilade features a rectangular top sitting above four drawers fitted with brass Chippendale style hardware. Showcasing four doors with carved panels opening to reveal inner shelves, the enfilade is raised on bracket feet. With its nice proportions and oak patina, this midcentury English enfilade will make for a great addition to any living room or dining room.

Height: 34 in. (86.36 cm) Width: 93 in. (236.22 cm) Depth: 20 in. (50.8 cm)

**SKU:** A 3714