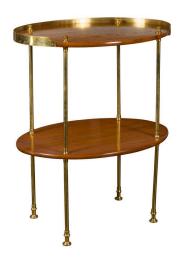

## ENGLISH MIDCENTURY MAHOGANY OVAL TWO-TIERED TABLE WITH BRASS ACCENTS

\$3,750

An English mahogany tiered oval table from the mid 20th century, with brass accents. Born in England during the mid-century period, this two-tiered table features an oval top surrounded by a three-quarter brass gallery, supported by brass supports topped with petite finials. A lower oval shelf is resting on four brass legs. With its clean lines and contrasting colors, this English mid-century brass and mahogany tiered table will bring a touch of elegance to any living room or dining room.