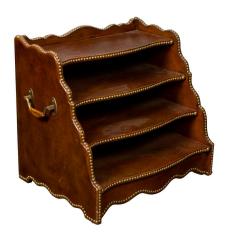

## ENGLISH MIDCENTURY LEATHER MAGAZINE RACK WITH FOUR SHELVES AND BRASS NAILHEADS

\$1,850

An English leather magazine rack from the mid 20h century, with four shelves and brass nailhead trim. Created in England during the midcentury period, this leather magazine rack features a scalloped silhouette flanked with waterfall style sides. Showcasing four shelves accented with brass nailheads, the rack presents two lateral handles allowing the piece to be moved more easily. With its sinuous lines and lovely leather patina, this midcentury English magazine rack will make for a great addition to any living room.

Height: 23.5 in. (59.69 cm)

Width: 24 in. (60.96 cm)

Depth: 20 in. (50.8 cm)

**SKU:** A 3319