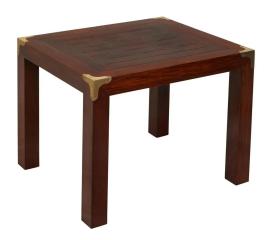

## ENGLISH MIDCENTURY CAMPAIGN STYLE SIDE TABLE WITH PARQUET TOP AND BRASS BRACES

## \$4,350

An English Campaign style walnut side table from the mid 20th century, with parquet style top, brass accents and straight legs. Created in England during the midcentury period, this walnut Campaign side table features an interesting rectangular top adorned with parquet style motifs, resting on four straight legs. Accented with brass braces whose golden tones contrast with the wood's dark tones beautifully, this Midcentury English Campaign side table will bring a stylish presence to any living room, bedroom or hallway.