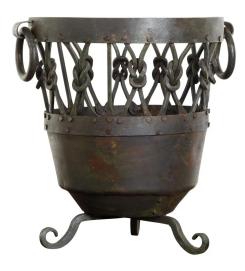

## ENGLISH MID-CENTURY METAL BRAZIER / POT WITH KNOTTED MOTIFS AND SCROLLING FEET

\$1,650

An English metal brazier / pot from the mid 20th century, with knotted motifs and scrolling feet. Created in England during the midcentury period, this metal brazier / pot features a circular top with pierced knotted motifs, flanked with large ring pulls.

Raised on three scrolling feet, this Midcentury English brazier will make for a great addition to any home, perhaps placed next to a fireplace or in a garden used as a planter.

Height: 17.75 in. (45.09 cm)