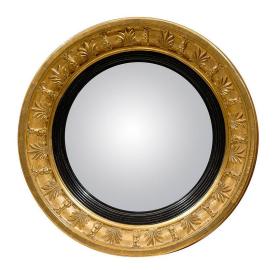

## ENGLISH PETITE EARLY 19TH CENTURY GILTWOOD CONVEX MIRROR WITH FOLIAGE MOTIFS

\$3,450

This small sized English mirror from the early 19th century features a circular giltwood frame surrounding a convex mirror. The motif on the frame features alternating floral patterns. Inside the giltwood frame of this circa 1830 mirror sits an ebonized stepped molding that actually secures the mirror to the frame. This English convex mirror would look wonderful in a hallway or on a wall in a stairwell or perhaps over a side table in a foyer.