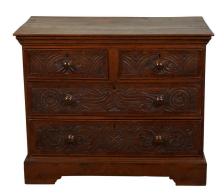

## ENGLISH GEORGIAN PERIOD 1800S OAK CHEST WITH FOUR DRAWERS AND CARVED MOTIFS

\$8,675

An English Georgian period oak chest from the early 19th century, with four drawers and carved motifs. Created in England during the early years of the 20th century, this oak chest features a rectangular top sitting above two small drawers followed by two larger ones, all carved with stylized foliage motifs. Raised on a slightly carved plinth, this Georgian oak chest circa 1800 will bring a touch of simple elegance to any bedroom or living room.