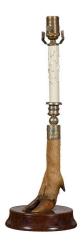

## ENGLISH DEER LEG WIRED TABLE LAMP DATED 1908, MOUNTED ON A CIRCULAR WOODEN BASE

\$1,500

An English deer leg table lamp from the early 20th century, mounted on a circular wooden base. Created in England and dated 1908 on the label, this table lamp draws our attention with its slender deer leg mounted on a circular wooden base. Wired for the US, this deer leg table lamp will bring a handsome presence to any home, particularly placed in a country home or mountain cabin.

Height: 22 in. (55.88 cm)

Diameter: 7.5 in. (19.05 cm)

**SKU:** A 1772