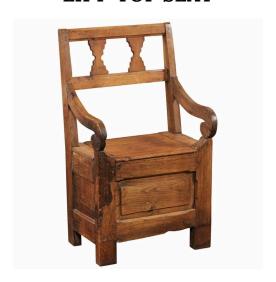

## ENGLISH COUNTRY PINE CHAIR CIRCA 1800 WITH SCROLLED ARMS AND LIFT-TOP SEAT

\$2,850

An English country pine chair from the early 19th century, with pierced back, scrolled arms and lift-top seat. This rustic country armchair features a simple pierced back, adorned with hourglass-shaped motifs. Two elegant scrolled arms connect the back to the rectangular seat. This boxed seat opens to reveal a compartment, ideal to store various items. The grand simplicity of the lines, combined to a beautifully weathered appearance, will allow this English pine chair, circa 1800 to bring a touch of authenticity to any home, whether placed in a mud room or living room.

H 37.25 in. x W 21.25 in. x D 16 in. (Seat: 18" H)

H 94.62 cm x W 53.98 cm x D 40.64 cm (Seat: 45.72 cm. H)

**SKU:** F 9662