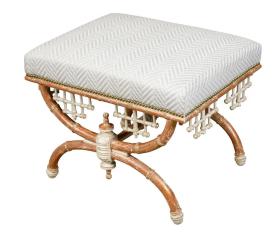

## ENGLISH CHINESE CHIPPENDALE STYLE FAUX BAMBOO STOOL WITH NEW UPHOLSTERY

## \$5,250

An English Chinese Chippendale style faux bamboo stool with X-Form base and new upholstery. Created in England, this stool features a rectangular upholstered seat secured with a brass nailhead trim, resting above Chinese Chippendale style motifs carved on the apron. Raised on a double X-Form faux bamboo base with cross stretcher, the stool boasts a nicely weathered patina. With its elegant lines and exotic décor, this English faux bamboo stool will bring a stylish presence to any living room, bedroom or hallway.