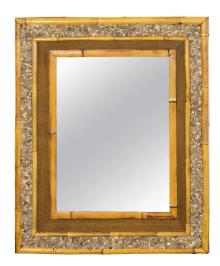

## ENGLISH BAMBOO, ROCKS AND BURLAP RECTANGULAR MIRROR FROM THE MIDCENTURY PERIOD

## **\$1,875**

An English vintage rectangular bamboo mirror from the mid 20th century, with rock and burlap décor. Created in England during the Midcentury period, this unusual mirror attracts the attention with its rectangular frame alternating bamboo, rocks and burlap motifs. Boasting a nicely rustic character, the mirror is wired in the back. The frame surrounds a clear mirror plate providing perfect reflection. With its clean lines and rustic appeal, this English bamboo and rock mirror from the mid 20th century will bring a touch of relaxed authenticity to any home décor, particularly placed in a mountain cabin, country home or beach house.