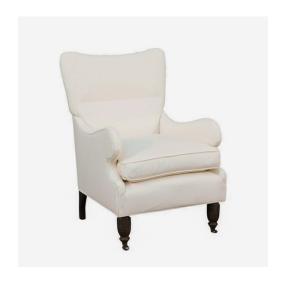

## ENGLISH ACCENT SIGNATURE CHAIR WITH TURNED LEGS AND DARK PATINA

\$5,995

The "English Accent Signature Chair", with turned legs, front casters and looping arms. Discover our custom-made English Accent signature chair, presenting a slightly slanted back with down-curving upper rail, connected to two low looping arms surrounding a custom cushion. Raised on turned legs with casters in the front and curving lines in the back, this chair can be purchased with muslin upholstery or you can send your own material, it is up to you to decide! Perfect to be placed in a living room or bedroom, this chair will bring a classical charm to any setting. The lead time is 4 to 6 weeks.

25.25"W x 25"D x 39"H

Seat: 18"H. Arm Height: 25.75 at the highest, 22.25 at the dip

SKU: N/A