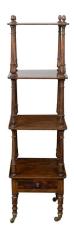

## ENGLISH 19TH CENTURY WOODEN TROLLEY WITH THREE SHELVES AND SINGLE DRAWER

\$4,500

An English wooden trolley from the 19th century, with three shelves, low drawer and turned supports. Created in England during the 19th century, this tall trolley features three square-shaped shelves secured within turned supports topped with acorn style finials. Showcasing a single drawer in the lower section and raised on brass casters, this 19th century English trolley will make for a great addition to any living room or dining room!

Height: 59 in. (149.86 cm)

Width: 16 in. (40.64 cm)

Depth: 16 in. (40.64 cm)

**SKU:** A 3477