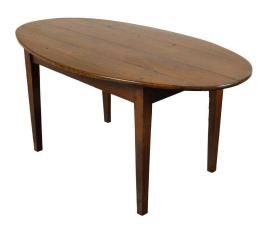

## ENGLISH 19TH CENTURY WALNUT TABLE WITH OVAL TOP, TAPERED LEGS AND DARK PATINA

## \$5,995

An English oval walnut table from the 19th century, with tapered legs. Created in England during the 19th century, this walnut table features an oval planked top sitting above a simple rectangular apron. Raised on four tapered legs and boasting a nicely weathered patina, this 19th century English oval top table will bring a touch of authenticity to any home décor.