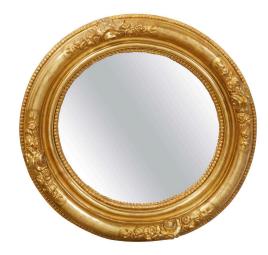

## ENGLISH 19TH CENTURY ROUND GILTWOOD MIRROR WITH CARVED FLOWERS AND ETCHED MOTIFS

## \$6,500

An English giltwood round mirror from the 19th century, with carved flowers and etched motifs. Created in England during the 19th century, this mirror features a circular giltwood frame adorned with carved flowers separated from one another through etched motifs. Accented with rais-de-cœur on the inner frame, this 19th century giltwood mirror will enliven any wall beautifully, perhaps hung above a side table, commode or buffet.