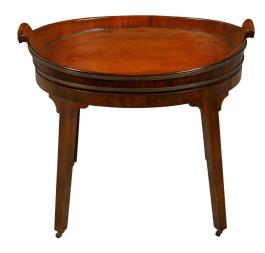

## ENGLISH 19TH CENTURY OVAL MAHOGANY TRAY TOP TABLE WITH BRASS ACCENTS AND CASTERS

**\$1,975** 

An English mahogany tray top side table from the 19th century, with splaying legs and casters. Created in England during the 19th century, this small side table features an oval tray top with petite out-scrolling handles, accented with brass braces. Raised on four splaying legs on casters, this 19th century English mahogany table will make for a charming addition to any living room or kitchen.

Height: 20 in. (50.8 cm)

Width: 22.5 in. (57.15 cm)

Depth: 14.5 in. (36.83 cm)

**SKU:** A 3811