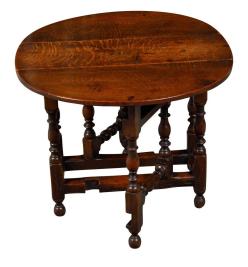

## ENGLISH 19TH CENTURY OAK DROP-LEAF SIDE TABLE WITH TURNED GATELEG BASE

## \$2,850

An English oak drop-leaf side table from the 19th century, with turned gateleg base. Created in England during the 19th century, this small side table features an oval top with two drop leaves (measuring 27" when open), sitting above a turned base with gatelegs. With its small proportions and oak patina, this 19th century drop-leaf side table will make for a lovely addition to any home!