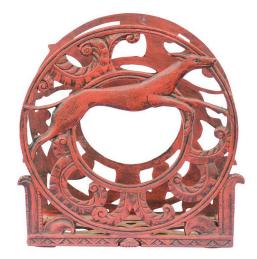

## ENGLISH 1930S RED PAINTED METAL MAGAZINE RACK WITH MEDALLIONS AND GREYHOUNDS

## \$1,250

An English red painted metal magazine rack from the first half of the 20th century, with greyhound or whippet dogs in medallions. Born in England during the 1930s, this exquisite circular magazine rack features medallions on each of its sides, each adorned with scrolling foliage motifs surrounding a central stylized greyhound or whippet dog, joyously running towards a scene invisible to us. Painted in a lovely shade of red, the rack is raised on a base accentuated with scrolling supports. With its small proportions, lovely color and charming décor, this English painted metal magazine rack circa 1930 will bring a joyous decorative touch to any home, particularly in a living room.

H 12 in. x W 12.5 in. x D 4 in.

H 30.48 cm x W 31.75 cm x D 10.16 cm

SKU: F 9900