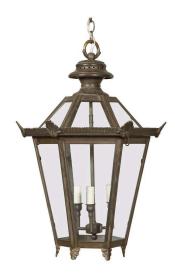

## ENGLISH 1920S THREE-LIGHT WIRED BRONZE LANTERN WITH PALMETTES AND GLASS PANELS

\$4,500

An English three-light bronze lantern from the early 20th century, with palmette motifs and glass panels. Created in England during the Roaring Twenties, this lantern features a bronze structure accented with discreet palmette motifs. Three lights, secured behind glass panels, are connected to a central shaft. Wired for the US, this English bronze lantern circa 1920 is ready to be hung!

Height: 24 in. (60.96 cm)

Diameter: 18 in. (45.72 cm)

**SKU:** A 1849