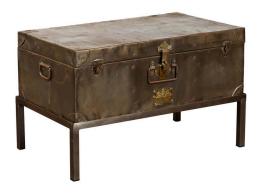

## ENGLISH 1920S SARAH RACKETT METAL TRUNK WITH HANDLES MOUNTED ON NEW CUSTOM STAND

## \$3,750

An English metal trunk from the early 20th century, on custom stand. Created in England during the first quarter of the 20th century, this metal trunk is accented with brass hardware. Marked by a brass plaque which says "By Appointment. Sarah - Rackett No 18 Bellyard Temple Bar", the trunk opens to reveal a convenient storage space and has been mounted on a custom stand. With its linear silhouette and industrial look, this English metal trunk circa 1920 will be a great addition to any living room.