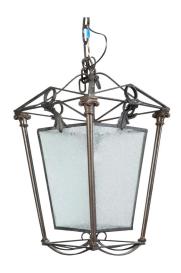

## ENGLISH 1920S IRON AND BRASS LANTERN WITH FROSTED GLASS AND IONIC COLUMNS

\$3,750

An English iron and brass lantern from the early 20th century, with single light and frosted glass panels. Created in England during the first quarter of the 20th century, this iron and brass lantern features four frosted glass panels securing a single light in the center. Flanked with slender Ionic columns and adorned with ring-accented pediments and scrolls, this English iron and brass lantern circa 1920 will bring a subtle touch of elegance to any home.

Height: 24.5 in. (62.23 cm)

Width: 14 in. (35.56 cm)

Depth: 14 in. (35.56 cm)

**SKU:** A 3399