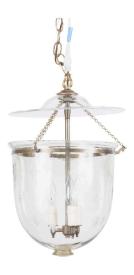

## ENGLISH 1900S TURN OF THE CENTURY BELL JAR LIGHT FIXTURE WITH ETCHED STARS

## \$1,950

An English bell jar light fixture from the early 20th century, with three lights and etched stars. Created in England at the Turn of the Century, this bell jar light fixture features a glass body adorned with discreet etched star motifs, securing three lights connected to a central shaft. Topped with a small canopy, this English bell jar light fixture circa 1900 will be a lovely addition to any home.