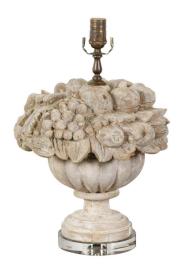

## ENGLISH 1900S CARVED WOODEN FRAGMENT TABLE LAMP DEPICTING A FRUIT ARRANGEMENT

\$2,450

An English carved wooden fragment table lamp from the early 20th century, depicting a vessel overflowing with fruits and mounted on lucite base. Created in England during the first decade of the 20th century, this sculpture charms us with its mouthwatering depiction of an abundant arrangement of fruits overflowing from a vase adorned with gadroon motifs. Boasting a natural patina and mounted on a circular lucite base, this 1900s English table lamp will make for a great decorative addition to any home, whether placed atop a side table, buffet or commode. Wired for the US, the lamp showcases a 6.5"W base.