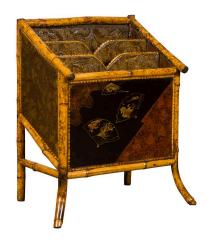

## ENGLISH 1900S BAMBOO LEATHER CANTERBURY MAGAZINE RACK WITH CHINOISERIE MOTIFS

\$3,750

An English bamboo Canterbury from the early 19th century, with embossed leather and Chinoiserie motifs. Born in England at the turn of the century, this handsome magazine rack features a bamboo structure securing embossed leather partitions.

Adorned with Chinoiserie motifs in the front resting on saber legs, this English Canterbury magazine rack circa 1900 attracts our attention with its deep contrasting colors and clean lines, making it a great addition to any living room.