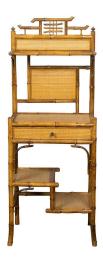

## ENGLISH 1900S BAMBOO FREESTANDING SHELF WITH RATTAN ACCENTS AND SINGLE DRAWER

\$3,750

An English bamboo freestanding shelf from the early 20th century, with rattan accents and single drawer. Created in England at the Turn of the Century, this bamboo shelf features a Chinoiserie motif at the top, sitting above a bamboo and rattan structure. Showcasing a single drawer and shelves placed at varying heights, this English bamboo freestanding shelf circa 1900 will bring a subtle touch of exotic elegance to any foyer or mudroom.