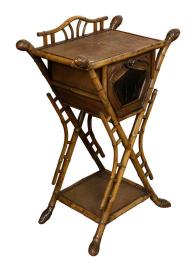

## ENGLISH 1900 BAMBOO SIDE TABLE WITH CHINOISERIE DECOR AND RATTAN ACCENTS

\$3,750

An English Chinoiserie style bamboo side table from the early 20th century, with rattan accents. Created in England at the Turn of the Century, this bamboo table features a rectangular top sitting above a single door adorned with Chinoiserie motifs, opening to reveal a small compartment. The table is raised on a X-Form bamboo base with bamboo roots, securing a lower shelf. With its unusual lines and lovely decor, this English Chinoiserie table circa 1900 will bring an exotic presence to any foyer, hallway or living room.

> Height: 37 in. (93.98 cm) Width: 24.5 in. (62.23 cm) Depth: 14 in. (35.56 cm)

> > SKU: A 3294