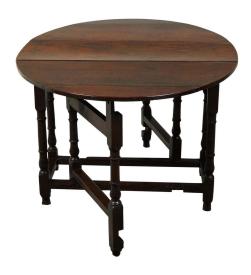

## ENGLISH 18TH CENTURY OVAL TOP DROP-LEAF GATELEG TABLE WITH TURNED LEGS

\$5,500

An English rustic drop-leaf gateleg table from the 18th century, with oval top and turned legs. Created in England during the 18th century, this table features an oval top made of two drop leaves, resting upon a turned gateleg base. Accented with a carved apron on the sides, this 18th century English drop-leaf gateleg table will bring a touch of authenticity to any home.