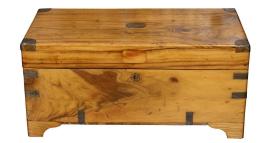

## ENGLISH 1890S CAMPHOR WOOD SMALL TRUNK WITH BRASS ACCENTS AND BRACKET FEET

## \$2,400

An English camphor wood trunk from the late 19th century with brass accents. Created in the last decade of the 19th century, this English camphor wood trunk presents an elegant linear silhouette, beautifully accented with brass details. The rectangular hinged top opens to reveal a convenient storage space while the ensemble is raised on ogee bracket feet. With its warm wood and nice patina, this English small trunk circa 1890 will be an excellent choice to decorate any bedroom, living room or den.