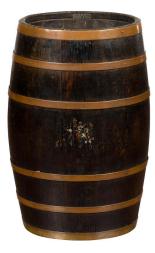

## ENGLISH 1880S WOODEN BARREL WITH BRASS BRACES AND TRACES OF POLYCHROME DÉCOR

## \$1,150

An English wooden barrel with brass braces from the late 19th century and traces of polychrome décor. Created in England during the last quarter of the 19th century, this barrel features a sturdy wooden body made vertical slats contrasted by the horizontal brass braces that accentuate the piece. Adorned with remnants of a polychrome décor, this English wood and brass barrel circa 1880 will be an excellent decorative accent in any home, perhaps used as an umbrella stand or a planter on a patio.