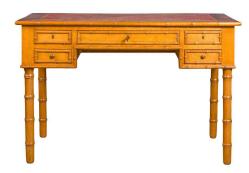

## ENGLISH 1880S FAUX-BAMBOO DESK WITH COPPER HUED LEATHER TOP AND FIVE DRAWERS

\$7,200

An English faux bamboo desk from the late 19th century, with copper leather top and five drawers. Created in England during the later years of the 19th century, this desk features a rectangular top with copper colored leather inset, resting above five drawers (a long one in the center flanked with two smaller ones on each side). The desk is raised on four faux-bamboo legs echoing the drawers thin frames. With its clean lines and lovely patina, this English faux-bamboo five-drawer desk circa 1880 will bring a touch of relaxed elegance to any office or living room.