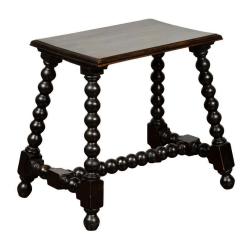

## ENGLISH 1880S EBONIZED WOOD SPLAYING LEGS BOBBIN STOOL WITH CROSS STRETCHER

\$1,650

An English ebonized wood bobbin stool from the late 19th century, with cross stretcher. Created in England during the last quarter of the 19th century, this ebonized stool features a rectangular top measuring 18.5" W x 13" D, sitting above an eyecatching base made of four splaying bobbin legs connected to one another through a cross stretcher. With its elegant lines and black patina, this English bobbin stool circa 1880 will be a great addition to any living room, bedroom or hallway.