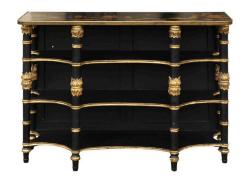

## ENGLISH EBONIZED THREE-TIERED SHELF WITH CHINOISERIE DÉCOR AND GILDED ACCENTS

## \$8,400

An English three-tiered free standing shelf from the turn of the century, with chinoiserie décor and gilded accents. Born in England around c 1900, this exquisite black, free-standing shelf features a chinoiserie lacquered décor depicting people in traditional landscapes. Raised on six stunning column-shaped supports with gilded accents and rais-de-coeur motifs, the piece presents three curving shelves perfect to display decorative objects. With its graceful lines and spectacular décor, this English shelf c 1900 will be an undeniable focal point in any home, particularly in a living room or dining room, placed against a wall.

H 30.25 in. x W 42.5 in. x D 13.5 in.

H 76.84 cm x W 107.95 cm x D 34.29 cm

SKU: A 1159