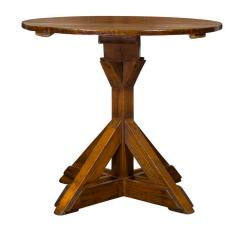

## ENGLISH 1860S OAK AND PINE CIRCULAR TOP SIDE TABLE WITH SAWBUCK BASE

\$6,550

An English oak and pine sawbuck base side table from the mid 19th century, with circular top. Created in England during the third quarter of the 19th century, this rare oak and pine side table features a circular top sitting above a sawbuck base. Charming us with rustic appearance and lovely patina, this 1860s English side table will bring a touch of authenticity to any home.