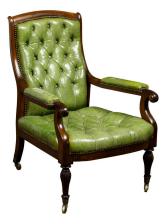

## ENGLISH 1830S REGENCY GREEN TUFTED LEATHER CLUB CHAIR WITH SCROLLING ARMS

## \$6,575

An English Regency green tufted leather club chair from the 19th century, with scrolling arms and casters. Created in England during the second quarter of the 19th century, this Regency club chair features a splendid green tufted leather back and seat with nailhead trim, flanked with partially upholstered arms with scrolling knuckles. Raised on four carved legs resting on brass casters, this English Regency club chair circa 1830 will be a great addition to a den or office!