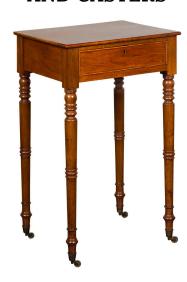

## ENGLISH 1820S WALNUT SIDE TABLE WITH SINGLE DRAWER, TURNED LEGS AND CASTERS

\$4,300

A petite English walnut side table from the early 19th century, with single drawer, turned legs and casters. Created in England during the first quarter of the 19th century, this walnut side table features a rectangular top sitting above a single dovetailed drawer. Resting on four turned legs mounted on casters, this English 1820s walnut petite side table will bring a touch of simple elegance to any bedroom or living room.

Height: 28.5 in. (72.39 cm)

Width: 18 in. (45.72 cm)

Depth: 13.5 in. (34.29 cm)

**SKU:** A 3047