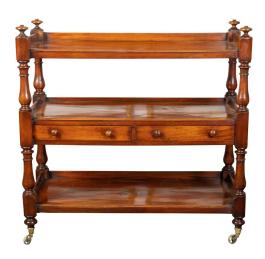

## ENGLISH 1820S MAHOGANY TROLLEY ON CASTERS WITH OPEN SHELVES AND TWO DRAWERS

## \$11,850

An English mahogany trolley from the early 19th century, with two drawers and brass casters. Created in England during the first quarter of the 19th century, this mahogany trolley features an upper shelf surrounded by a three-quarter gallery accented with finials, sitting above two drawers and an additional shelf. Raised on turned supports mounted on brass casters, this English mahogany trolley circa 1820 will bring an elegant presence to any dining room or living room!

Height: 46 in. (116.84 cm)

Width: 47 in. (119.38 cm)

Depth: 20 in. (50.8 cm)

**SKU:** A 3870