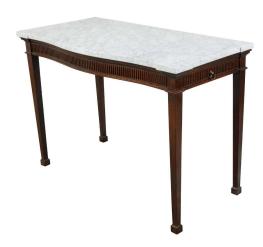

## \$11,400

An English mahogany server from the early 19th century, with white veined marble top and lateral drawer. Created in England during the first quarter of the 19th century, this mahogany server features a white veined marble top with serpentine front, sitting above a fluted apron showcasing a single drawer on the side. Raised on four tapered legs with petite block feet, this English mahogany server circa 1820 will bring a touch of subtle elegance to any living room or dining room.