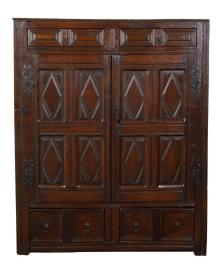

## \$12,000

An English wooden court cupboard from the early 19th century, with diamond motifs, doors and drawers. Created in England during the 19th century, this court cupboard features a rectangular top sitting above two drawers with slightly raised panels and petite handles. Two doors below, adorned with diamond motifs, open to reveal inner shelves while the lower section showcases two additional drawers. Boasting a nicely weathered patina and accented with iron hardware, this English court cupboard circa 1800 will make for a great addition to any kitchen or dining room!

Height: 59.5 in. (151.13 cm)

Width: 48.75 in. (123.83 cm)

Depth: 14.25 in. (36.2 cm)

**SKU:** A 3782