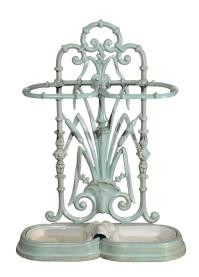

## ENAMELED IRON UMBRELLA STAND CIRCA 1930 WITH FROG AND RUSH MOTIFS

\$1,950

This American enameled iron umbrella stand from the early part of the 20th century features a nicely curved back plate adorned with various volutes surrounding rush plants. One immediately knows you are in the presence of a water theme, reinforced by the presence of a stylized shell in the lower section, after all, this is an umbrella stand! Fittingly, we find a delightful frog in the center of the bottom tray. We love the intricate design, the light pastel color and amusing theme of this umbrella stand circa 1930. We picture it in a mudroom or foyer.

Dimensions 27 in.H x 18 in.W x 7 in.D 69 cmH x 46 cmW x 18 cmD

**SKU:** F 7868