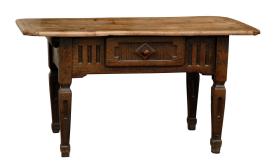

## ITALIAN COUNTRY TABLE WITH SINGLE DRAWER, CARVED APRON, TAPERED LEGS, CIRCA 1800

## \$8,995

This exquisite Italian country table from the early part of the 19th century features a rectangular top with canted rounded corners over a simply carved apron with single drawer. This dovetailed drawer is decorated with geometrical motifs on a reeded background and opens up via a wooden pull. The rest of the apron is adorned with simple fluted motifs, echoed in the upper section of the nicely tapered pegged legs, while the lower section is reeded. The beautiful patina and simple yet elegant décor of this, circa 1800 Italian table would make it a great accent in any room.