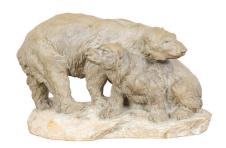

## CONTINENTAL MIDCENTURY TERRACOTTA SCULPTURE DEPICTING TWO BEARS ON A BASE

## \$2,850

A Continental terracotta sculpture from the mid 20th century, depicting two bears on a base. Created during the midcentury period, this terracotta sculpture depicts an adult bear standing on an oval shaped base, protectively leaning over a smaller sitting bear. With its soft tones and nice execution, this Continental terracotta sculpture will make for a lovely decorative addition to any table top!

Height: 13 in. (33.02 cm)

Width: 19.5 in. (49.53 cm)

Depth: 7.75 in. (19.69 cm)

**SKU:** A 3423