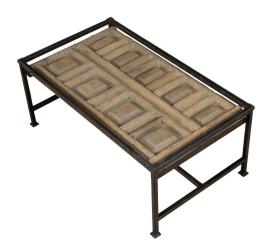

## CONTEMPORARY COFFEE TABLE MADE WITH ANTIQUE DOOR FRAGMENT ON CUSTOM IRON BASE

## \$4,800

A contemporary coffee table made from an antique wooden fragment door with raised motifs under glass and mounted on a custom black iron base. Newly made in the USA, this coffee table features a beautifully rustic rectangular top made from an antique door fragment showcasing recessed panels accented with raised motifs. The patina is great and the finish natural, allowing us to experience the great character of the piece. This weathered top is secured under a rectangular glass panel and is mounted on a black iron custom-made base. Four straight legs are connected to one another through an H-Form cross stretcher giving an even stronger stability to the ensemble. With its mix of new and old as well as its rustic appeal, this contemporary iron and wood coffee table will bring an undeniable touch of authenticity to any home, whether placed in a living room, sun room or under a covered patio!

Height: 19.5 in. (49.53 cm)

Width: 47.5 in. (120.65 cm)

Depth: 27.5 in. (69.85 cm)

**SKU:** A 4055