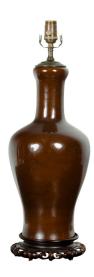

## CHINESE MIDCENTURY TABLE LAMP WITH CARVED WOODEN BASE, US WIRED

\$1,200

A Chinese vintage table lamp from the mid 20th century, with carved wooden base. Created in China during the midcentury period and newly wired for the US, this Chinese table lamp vase attracts the attention with its sleek lines and lovely brown patina. Mounted on a carved wooden base, this midcentury Chinese table lamp will make for a great addition to any home, displayed atop a table, nightstand or commode. The base is 8" diameter.

Height: 25 in. (63.5 cm)

Diameter: 9 in. (22.86 cm)

**SKU:** A 3465