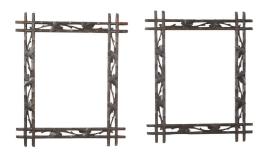

## BLACK FOREST 1900S MIRROR WITH CARVED VINE MOTIFS AND INTERSECTING CORNERS

## \$1,350

A Black Forest wall mirror from the early 20th century, with carved vine motifs. We currently have three mirrors available, priced and sold \$1,350 EACH. Created during the early years of the 20th century, this Black Forest mirror features a carved wooden frame showcasing a linear silhouette accented with intersecting corners, accented with undulating vine motifs. Boasting a dark patina, this Black Forest mirror circa 1900 will bring a touch of authenticity to any room, particularly placed in a mountain cabin or country home.

19 x 22,5 hi

SKU: A 3654 - A 3655 - A 3656