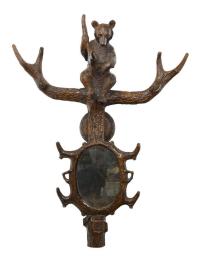

## BLACK FOREST 1900S CARVED WOODEN WALL HANGING ORNAMENT WITH BEAR AND OVAL MIRROR

\$5,750

A Black Forest carved wooden wall hanging ornament from the early 20th century, with bear motif and central mirror. Created during the early years of the 20th century, this Black Forest piece captures our attention with its charming depiction of a bear sitting on the branch of a tree shaped as deer antlers while the lower section showcases a petite oval mirror. With its rustic presence and skillful depiction, this Black Forest wall hanging ornament circa 1900 will bring a touch of authenticity to any home, particularly placed in an entryway in a country home or mountain cabin.

Height: 37 in. (93.98 cm) Width: 31 in. (78.74 cm) Depth: 12.5 in. (31.75 cm)

SKU: A 3145