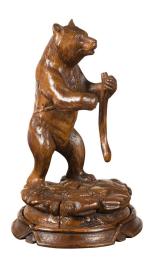

## BLACK FOREST 1890S CARVED WOODEN BEAR STANDING ON A CIRCULAR BASE

\$3,650

A Black Forest carved wooden sculpture from the late 19th century, depicting a bear standing on a circular base. Created during the last decade of the 19th century, this Black Forest sculpture features a bear standing on his rear legs and holding a staff in his left paw. Raised on a circular base with carved rocks and flowers, this Black Forest carved wooden bear circa 1890 will make for a great decorative addition to any home!

Height: 13.75 in. (34.93 cm)

Diameter: 8 in. (20.32 cm)

**SKU:** A 3838